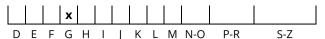

### **COLOUR GRADING SCALE**

### June 18, 2019

Shape princess
Carat (weight) 3.02 ct
Fluorescence strong

Colour Grade rare white ( G )

Clarity Grade VVS2

Cut

Proportions

Polish excellent Symmetry very good