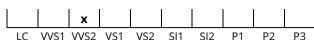

## **CLARITY GRADING SCALE**

### June 18, 2019

Shape princess
Carat (weight) 3.02 ct
Fluorescence strong

Colour Grade rare white ( G )

Clarity Grade VVS2

Cut

Proportions

Polish excellent Symmetry very good