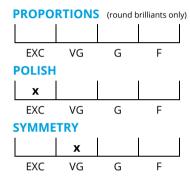

### **CUT GRADING SCALE**

### June 18, 2019

Shape princess
Carat (weight) 3.02 ct
Fluorescence strong

Colour Grade rare white ( G )

Clarity Grade VVS2

Cut

Proportions

Polish excellent Symmetry very good